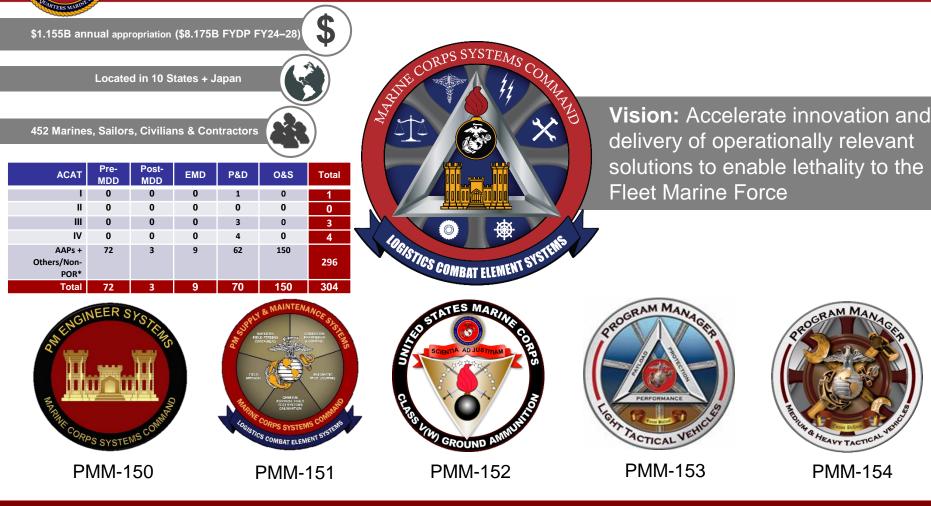

# Introduction

**Mission:** PfM-Logistics Combat Element Systems equips and sustains the Fleet Marine Force with Engineering, Supply, Maintenance, Ammunition, and Tactical Wheeled Vehicle systems and solutions to enable lethality.